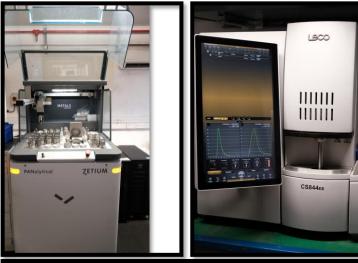

#### Laboratory services include...

- Chemical analysis of Nickel, Cobalt & Iron based alloys ✓
- All testing conducted to ISO17025 & NADCAP accredited standards ✓
- Advanced analytical testing equipment including ✓
  - XRF
  - OES
  - Inert Gas Fusion & Combustion for bulk analysis
  - GDMS (Glow Discharge Mass Spectrometer) for readings down to parts per million
- In-house laboratory operating 24 hours, 6 days per week ✓

## **Laboratory Capabilities**

- XRF Panalytical Zetium
- OES Spectro SPECTROMAXx and SpectroLab
- Combustion LECO C&S CS844ES and CS844
- Gas fusion O&N Leco ON836
- GDMS Nu Instruments, Astrum
- Duplicate instruments. Replacement to state-of-the-art technology on a rolling Capex\* programme.