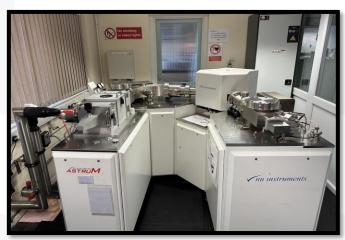

## **Laboratory Capabilities**

- XRF Panalytical Zetium
- OES Spectro SPECTROMAXx and SpectroLab
- Combustion LECO C&S CS844ES and CS844
- Gas fusion O&N Leco ON836
- GDMS Nu Instruments, Astrum
- Duplicate instruments. Replacement to state-of-the-art technology on a rolling Capex\* programme.

## **Laboratory Capabilities**

Glow Discharge Mass Spectrometer (GDMS) for trace element analysis

- Nadcap Approved Laboratory
- SAFRAN Approved
- GE Aviation & Power Approved